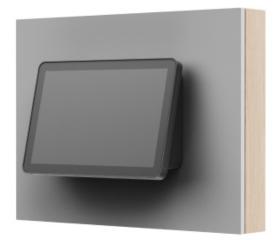

# TAP SCHEDULER ANGLE MOUNT

Mounts Logitech Tap Scheduler at a comfortable angle for viewing.

Ideal for lower height placements or angled viewing, Tap Scheduler Angle Mount offers more flexibility in how and where you place Tap Scheduler. The Angle Mount adds a 14° angle to the device's mounting bracket, making it easier for people to read a room's meeting schedule.

#### **Dimensions - Angle Plinth**

Height: 132.1mm Width: 213.4mm Depth: 54.8mm Angle: When installed, Tap Scheduler is set to a 14° display angle