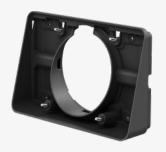

#### Dimensions - Reversible Interface

Height: 121.7mm Width: 208.1mm Depth: 10.5mm

#### **Package Contents**

Angle Plinth Reversible Interface Mounting hardware Documentation

Compatible Devices Tap Scheduler Warranty 2-Year Limited Hardware Warranty